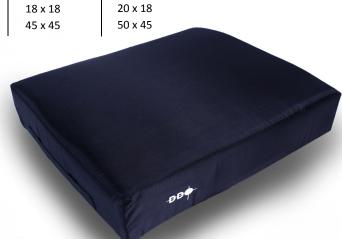

## Size

| Unit/Size             | xs      | S       | М          | L       | XL   |
|-----------------------|---------|---------|------------|---------|------|
| inch (Width x Length) | 12 x 16 | 14 x 18 | 16 x 18    | 18 x 18 | 20 x |
| cm (Width x Length)   | 30 x 40 | 35 x 45 | 40 x 45 cm | 45 x 45 | 50 x |