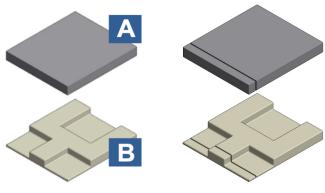

B — Contoured Cushion Base

Top Layer

The cushion length can be shortened from the front by cutting out the cushion base and top layer to the desired seat depth.